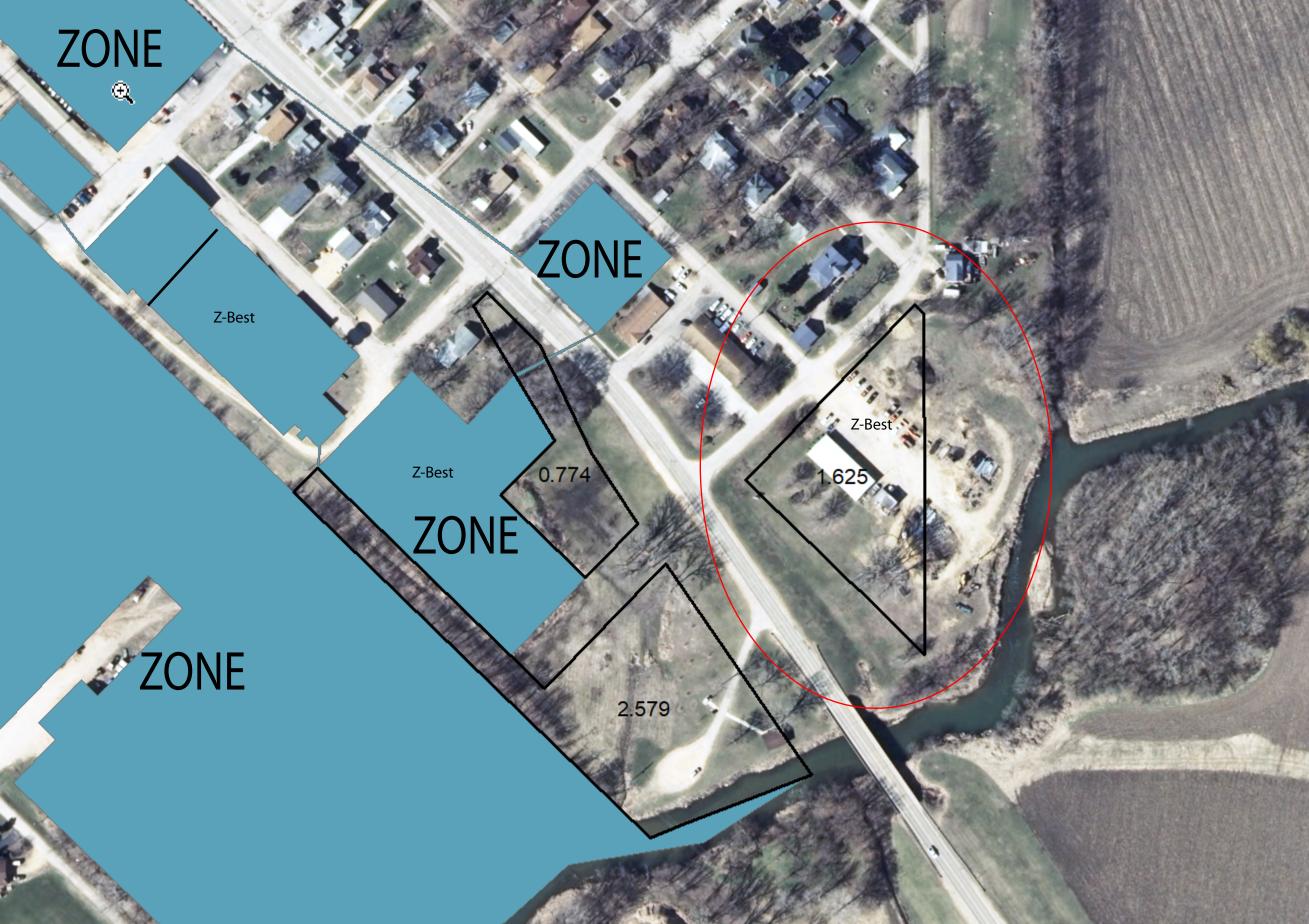

## **Administrator Report**

Shaw presented the admin report, highlighting several items from the written report. Previous mention of the PJM "pause" was updated with the information that more viable projects were expected to be given priority over more speculative ones, C-PACE had some good local press, while our local rollout meeting is still being scheduled by IECA. Upcoming meetings and conferences for EZ association, IEDA and Nicor were noted. Submission of our EDA application for the Steward Road Corridor should be completed in the next few weeks. A new amendment project in the Amboy area was mentioned but not prepared for action at this time, it involves a site inside the City of Amboy and one nearby shown on the attached maps.